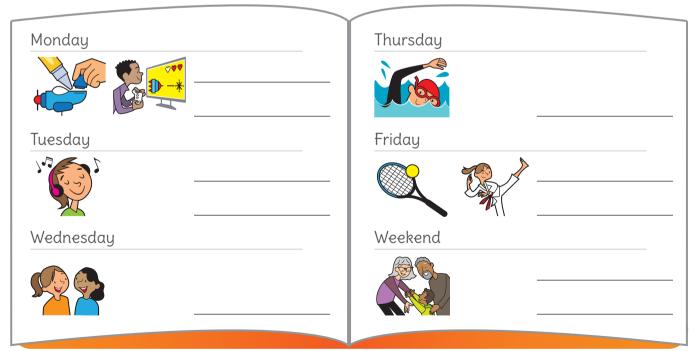

# Martial arts

1 📢 093 Listen and read. When do Sung-ho and Ellie do martial arts? 📝

Write the names.

I play tennis on Monday. I do Taekwondo on Wednesday, Friday and at the weekend. I don't do Taekwondo on Tuesday!

I do taekwondo on Monday and Thursday. I do swimming on Tuesday. I play tennis on Friday. I visit my grandparents at the weekend.

| 1    |    |                        |
|------|----|------------------------|
| Mon  |    | taekwondo              |
| Tue  |    | swimming               |
| Wed  |    |                        |
| Thur |    | taekwondo              |
| Fri  | T  | tennis                 |
| Sat  |    |                        |
| Sun  | 22 | Grandma and<br>Grandad |

| 2    |   |                      |
|------|---|----------------------|
| Mon  | T | tennis               |
| Tue  |   | <del>taekwondo</del> |
| Wed  |   | taekwondo            |
| Thur |   |                      |
| Fri  |   | taekwondo            |
| Sat  |   | taekwondo            |
| Sun  |   |                      |

| <b>2</b> 📢 094 Exam Listen and write S (Sung-ho) or E (Ellie) | llie). |
|---------------------------------------------------------------|--------|
|---------------------------------------------------------------|--------|