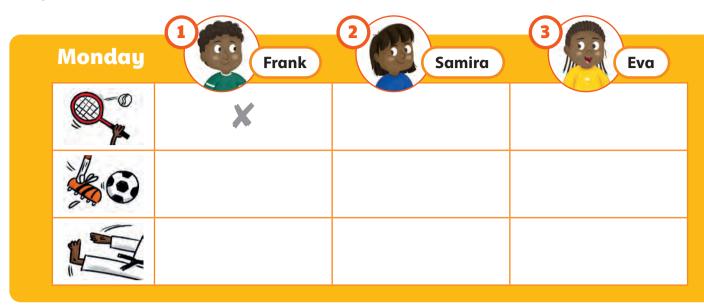

1 Read and number. Say.

2 Look and write the activities.

1 ♠) 0.00 Exam Listen and tick ✓ or cross X.

**2** Look and write.

- **3** Read the questions. Write answers for you.
  - 1 What do you do on Friday? \_\_\_\_\_
  - 2 What do you do at the weekend? \_\_\_\_\_\_.

**2** Tick ✓ or cross **X** for you. Write *I* ... or *I don't* ... .