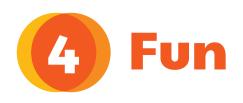

1 Read and number. Say.

2 Look and write the activities.

1 ♠) 0.00 Exam Listen and tick ✓ or cross X.

**2** Look and write.

- **3** Read the questions. Write answers for you.
  - 1 What do you do on Friday? \_\_\_\_\_
  - 2 What do you do at the weekend? \_\_\_\_\_\_.