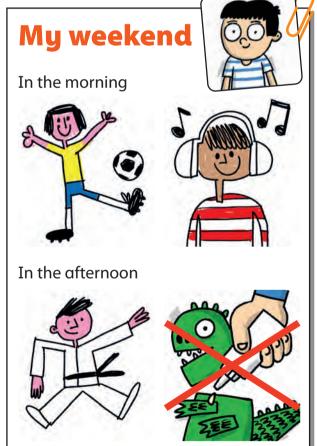

### My weekend

| 1             | I |
|---------------|---|
|               |   |
| $_{2}\bigcap$ |   |
|               |   |
| 3             |   |
|               |   |

3 Read and write. ♠ 091 Listen and check.