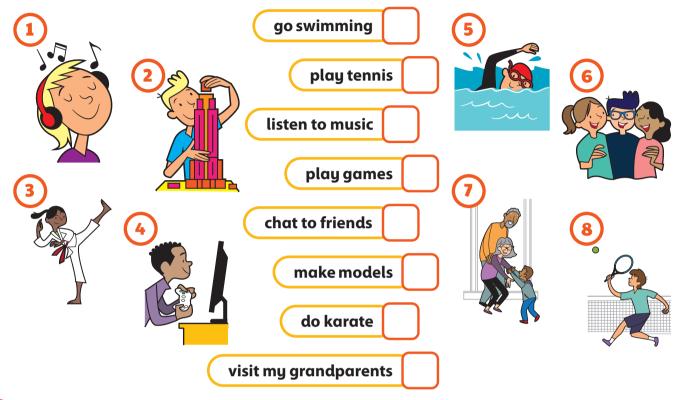

1 Read and number. Say.

2 Look and write the activities.

1 ♠) 0.00 Exam Listen and tick ✓ or cross X.

**2** Look and write.

- **3** Read the questions. Write answers for you.
  - 1 What do you do on Friday? \_\_\_\_\_
  - 2 What do you do at the weekend? \_\_\_\_\_\_.