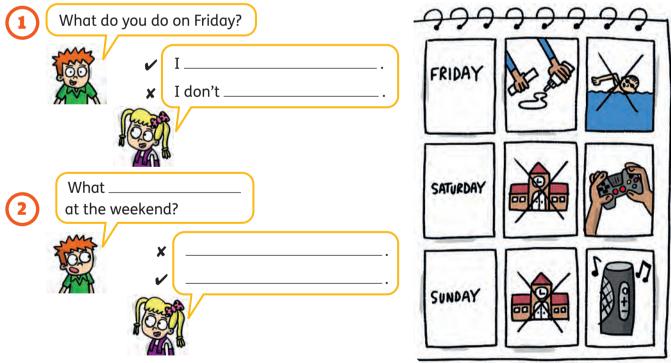

1 Read and number. Say.

2 Look and write the activities.

1 ♠) 0.00 Exam Listen and tick ✓ or cross X.

**2** Look and write.

- **3** Read the questions. Write answers for you.
  - 1 What do you do on Friday? \_\_\_\_\_
  - 2 What do you do at the weekend? \_\_\_\_\_\_.